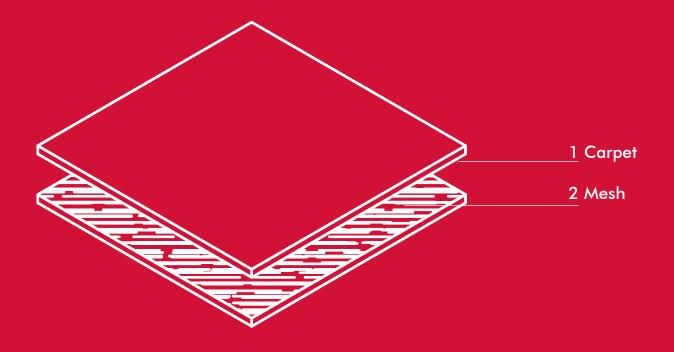

TAG operates with a simple concept in mind...

FOQ / DOP; focus on quality / deliver on price

We hope to get the opportunity to serve you

WE ARE
THE ABADI GROUP

Type Carpet
Dimensions 60 x 60 mm
Thickness 3 mm
Layers 2 Layers
Use Residential and commercial